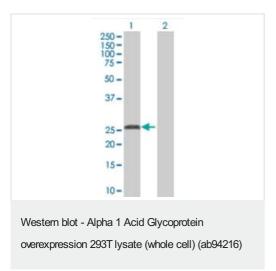

#### **Images**

ab94216 at 15µg/lane on an SDS-PAGE gel.

**All lanes :** Anti-Alpha 1 Acid Glycoprotein/AGP antibody (ab58291) at 1/500 dilution

Lane 1: Alpha 1 Acid Glycoprotein 293T Transfected Lysate -

Positive Control (ab94216)

Lane 2: 293T non-transfected lysate

Lysates/proteins at 25 µg per lane.

#### Secondary

**All lanes :** Goat Anti-mouse IgG (H and L) HRP conjugate at 1/2500 dilution

Please note: All products are "FOR RESEARCH USE ONLY. NOT FOR USE IN DIAGNOSTIC PROCEDURES"