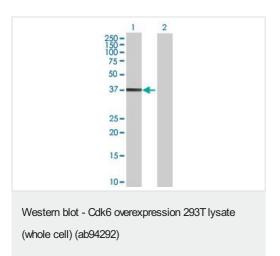

#### **Images**

ab94292 at 15µg/lane on an SDS-PAGE gel.

All lanes: Anti-Cdk6 antibody [8H4] (ab54576) at 1/500 dilution

Lane 1: Cdk6 overexpression 293T lysate (whole cell) (ab94292)

Lane 2: 293T non-transfected lysate

Lysates/proteins at 25 µg per lane.

#### Secondary

**All lanes :** Goat Anti-mouse IgG (H and L) HRP conjuga at 1/2500 dilution

Please note: All products are "FOR RESEARCH USE ONLY. NOT FOR USE IN DIAGNOSTIC PROCEDURES"