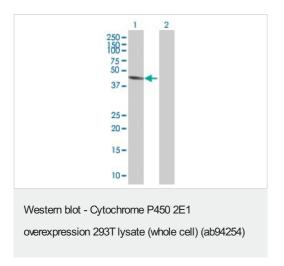

#### **Images**

ab94254 at 15µg/lane on an SDS-PAGE gel

**All lanes :** Anti-Cytochrome P450 2E1 antibody (<u>ab90564</u>) at 1/500 dilution

**Lane 1 :** Cytochrome P450 2E1 overexpression 293T lysate (whole cell) (ab94254)

Lane 2: 293T non-transfected lysate

Lysates/proteins at 25 µg per lane.

#### **Secondary**

**All lanes :** Goat Anti-mouse IgG (H and L) HRP conjugated at 1/2500 dilution

Please note: All products are "FOR RESEARCH USE ONLY. NOT FOR USE IN DIAGNOSTIC PROCEDURES"