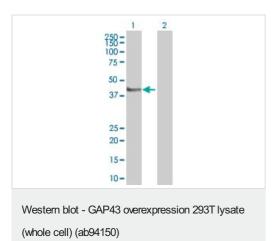

## **Images**

(whole cell) (ab94150)

ab94150 at 15µg/lane on an SDS-PAGE gel.

All lanes: Anti-GAP43 antibody (ab89619) at 1/500 dilution

**Lane 1 :** GAP43 overexpression 293T lysate (whole cell) (ab94150)

Lane 2: 293T non-transfected lysate

Lysates/proteins at 25 µg per lane.

#### Secondary

**All lanes :** Goat Anti-mouse IgG (H and L) HRP conjugated at 1/2500 dilution

Please note: All products are "FOR RESEARCH USE ONLY. NOT FOR USE IN DIAGNOSTIC PROCEDURES"