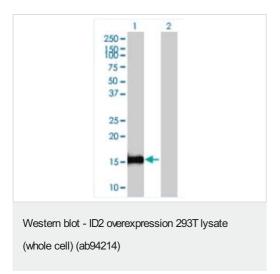

#### **Images**

1

cell) (ab94214)

ab94214 at 15µg/lane on an SDS-PAGE gel.

All lanes: Anti-ID2 antibody (ab89530) at 1/500 dilution

Lane 1: ID2 overexpression 293T lysate (whole cell) (ab94214)

Lane 2: 293T non-transfected lysate

Lysates/proteins at 25 µg per lane.