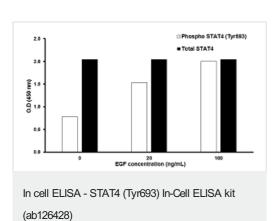

## **Images**

A431 cells were stimulated by different concentrations of recombinant human EGF for 10 minutes at 37°C

Western blot analysis of extracts from 100 ng/ml hEGF treated A431 cells. Phospho-STAT4 (Tyr693) and STAT4 antibodies were used in both detection assays.