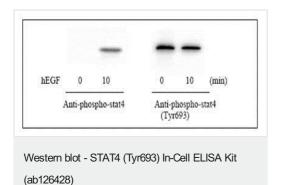

## **Images**

A431 cells were stimulated by different concentrations of recombinant human EGF for 10 minutes at 37°C

Western blot analysis of extracts from 100 ng/ml hEGF treated A431 cells. Phospho-STAT4 (Tyr693) and STAT4 antibodies were used in both detection assays.