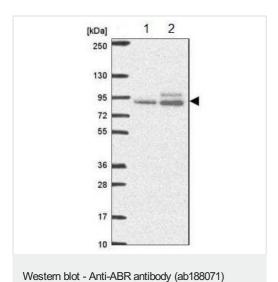

#### **Images**

All lanes: Anti-ABR antibody (ab188071) at 1/100 dilution

Lane 1: RT-4 cell lysate

Lane 2: U-251 MG sp cell lysate

Predicted band size: 98 kDa

Immunohistochemistry (Formalin/PFA-fixed paraffinembedded sections) - Anti-ABR antibody (ab188071)