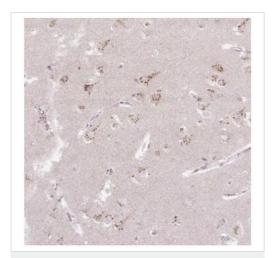

#### **Images**

All lanes: Anti-ABR antibody (ab188071) at 1/100 dilution

Lane 1: RT-4 cell lysate

Lane 2: U-251 MG sp cell lysate

Predicted band size: 98 kDa

Immunohistochemistry (Formalin/PFA-fixed paraffinembedded sections) - Anti-ABR antibody (ab188071)

Immunohistochemical analysis of paraffin-embedded Human cerebral cortex tissue labeling ABR with ab188071 at 1/50 dilution.

Please note: All products are "FOR RESEARCH USE ONLY. NOT FOR USE IN DIAGNOSTIC PROCEDURES"