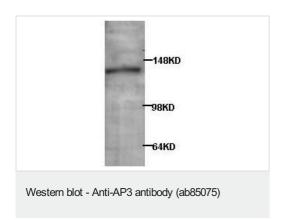

#### **Images**

Anti-AP3 antibody (ab85075) at 1/500 dilution + HeLa cell lysate

**Predicted band size:** 130 kDa **Observed band size:** 130 kDa

Please note: All products are "FOR RESEARCH USE ONLY. NOT FOR USE IN DIAGNOSTIC PROCEDURES"