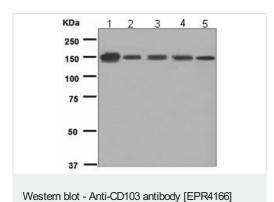

### **Images**

(ab108503)

All lanes: Anti-CD103 antibody [EPR4166] (ab108503) at 1/1000

dilution

Lane 1 : HuT-78 cell lysate
Lane 2 : Jurkat cell lysate
Lane 3 : A431 cell lysate
Lane 4 : HeLa cell lysate
Lane 5 : K562 cell lysate

Lysates/proteins at 10 µg per lane.

**Predicted band size:** 130 kDa **Observed band size:** 150 kDa

Please note: All products are "FOR RESEARCH USE ONLY. NOT FOR USE IN DIAGNOSTIC PROCEDURES"