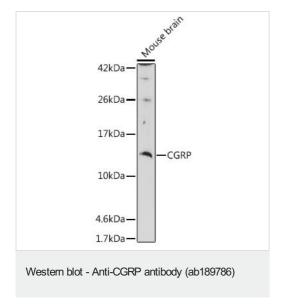

#### **Images**

Anti-CGRP antibody (ab189786) at 1/1000 dilution + Mouse brain at 25  $\mu g$ 

#### Secondary

HRP Goat Anti-Rabbit lgG (H+L) at 1/10000 dilution

Predicted band size: 14 kDa

Exposure time: 180 seconds

Blocking buffer: 3% nonfat dry milk in TBST.

Immunocytochemistry/ Immunofluorescence - Anti-CGRP antibody (ab189786)