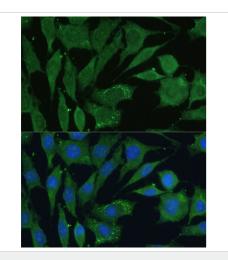

Immunofluorescence analysis of Rat C6 cells using Anti-CGRP antibody at dilution of 1:100. Blue: DAPI for nuclear staining.

Immunocytochemistry/ Immunofluorescence - Anti-CGRP antibody (ab189786)

Immunofluorescence analysis of Mouse L929 cells using Anti-CGRP antibody at dilution of 1:100. Blue: DAPI for nuclear staining.