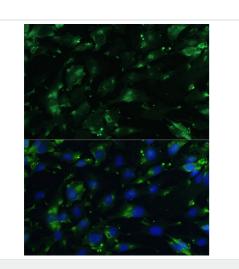

Immunofluorescence analysis of Rat C6 cells using Anti-CGRP antibody at dilution of 1:100. Blue: DAPI for nuclear staining.

Immunocytochemistry/ Immunofluorescence - Anti-CGRP antibody (ab189786)

Immunofluorescence analysis of Mouse L929 cells using Anti-CGRP antibody at dilution of 1:100. Blue: DAPI for nuclear staining.