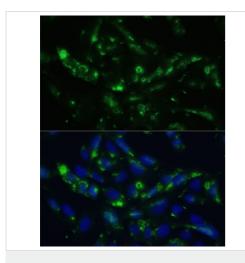

Immunofluorescence analysis of Human U2OS cells using Anti-CGRP antibody (ab189786) at dilution of 1:100. Blue: DAPI for nuclear staining.

Immunocytochemistry/ Immunofluorescence - Anti-CGRP antibody (ab189786)