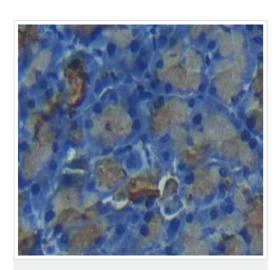

#### **Images**

Immunohistochemistry (Formalin/PFA-fixed paraffinembedded sections) - Anti-Chymotrypsin antibody (ab231724)

Formalin-fixed, paraffin-embedded rat pancreas tissue stained for Chymotrypsin using ab231724 at 20  $\mu$ g/ml in immunohistochemical analysis. DAB staining.