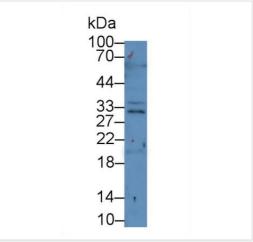

Anti-Chymotrypsin antibody (ab231724) at 2  $\mu g/ml$  + Rat pancreas lysate

Predicted band size: 29 kDa

Western blot - Anti-Chymotrypsin antibody (ab231724)

Immunohistochemistry (Formalin/PFA-fixed paraffinembedded sections) - Anti-Chymotrypsin antibody (ab231724)

Anti-Chymotrypsin antibody (ab231724) at 2  $\mu$ g/ml + Recombinant rat Chymotrypsin protein

Predicted band size: 29 kDa

Please note: All products are "FOR RESEARCH USE ONLY. NOT FOR USE IN DIAGNOSTIC PROCEDURES"