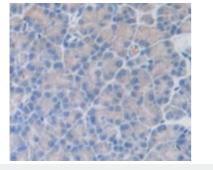

#### **Images**

Immunohistochemistry (Formalin/PFA-fixed paraffinembedded sections) - Anti-Chymotrypsin antibody (ab231724)

Formalin-fixed, paraffin-embedded rat pancreas tissue stained for Chymotrypsin using ab231724 at 20  $\mu$ g/ml in immunohistochemical analysis. DAB staining.