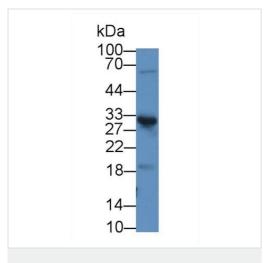

Anti-Chymotrypsin antibody (ab231724) at 2  $\mu g/ml$  + Rat pancreas lysate

Predicted band size: 29 kDa

Western blot - Anti-Chymotrypsin antibody (ab231724)

Immunohistochemistry (Formalin/PFA-fixed paraffinembedded sections) - Anti-Chymotrypsin antibody (ab231724)