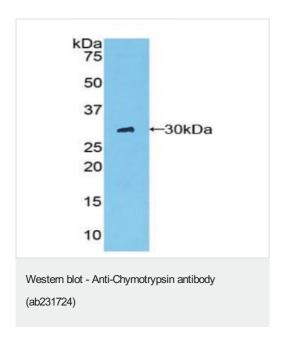

Anti-Chymotrypsin antibody (ab231724) at 2  $\mu g/ml$  + Rat pancreas lysate

Predicted band size: 29 kDa

Western blot - Anti-Chymotrypsin antibody (ab231724)

Immunohistochemistry (Formalin/PFA-fixed paraffinembedded sections) - Anti-Chymotrypsin antibody (ab231724)

Anti-Chymotrypsin antibody (ab231724) at 2  $\mu$ g/ml + Recombinant rat Chymotrypsin protein

Predicted band size: 29 kDa

Please note: All products are "FOR RESEARCH USE ONLY. NOT FOR USE IN DIAGNOSTIC PROCEDURES"