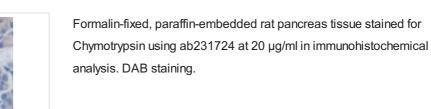

#### **Images**

Immunohistochemistry (Formalin/PFA-fixed paraffinembedded sections) - Anti-Chymotrypsin antibody (ab231724)

Formalin-fixed, paraffin-embedded rat pancreas tissue stained for Chymotrypsin using ab231724 at 20  $\mu$ g/ml in immunohistochemical analysis. DAB staining.