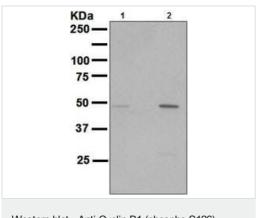

## **Images**

Western blot - Anti-Cyclin B1 (phospho S126) antibody [EPR3670] (ab133439)

All lanes: Anti-Cyclin B1 (phospho S126) antibody [EPR3670]

(ab133439) at 1/1000 dilution

Lane 1: HeLa cell lysate

Lane 2: Lysate of HeLa cells treated with Nocodazole

Lysates/proteins at 10 µg per lane.

### **Secondary**

**All lanes :** Goat anti-rabbit HRP conjugated antibody at 1/2000

dilution

Predicted band size: 48 kDa

Please note: All products are "FOR RESEARCH USE ONLY. NOT FOR USE IN DIAGNOSTIC PROCEDURES"