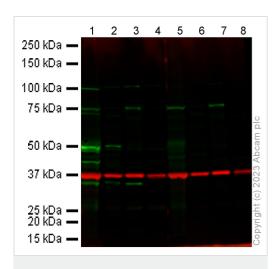

#### Images

Western blot - Anti-CYP7A1 antibody (ab65596)

All lanes : Anti-CYP7A1 antibody (ab65596) at 1  $\mu$ g/ml

Lanes 1 & 5 : High Fat Diet Mouse Liver lysate Lanes 2 & 6 : Mouse Liver lysate Lanes 3 & 7 : Mouse Thymus lysate Lanes 4 & 8 : Mouse Colon lysate

Lysates/proteins at 20 µg per lane.

Predicted band size: 57 kDa Observed band size: 50 kDa

Primary antibody (Green) - ab65596 without (Lanes 1-4) and with (Lanes 5-8) immunising peptide.

Loading Control (Red) - ab8245 at 0.1µg/ml, all lanes.

Secondary antibody - Goat anti-Rabbit IgG H&L (IRDye® 800CW) preabsorbed at 1/10000 dilution and Goat anti-Mouse IgG H&L (IRDye® 680RD) preabsorbed at 1/10000 Dilution.

Blocking Buffer - 3% Milk

Please note: All products are "FOR RESEARCH USE ONLY. NOT FOR USE IN DIAGNOSTIC PROCEDURES"