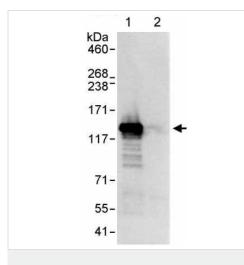

#### Images

Detection of DHX16 in Immunoprecipitates of HeLa whole cell lysates (1 mg for IP, 20% of IP loaded) using ab176819 at 3  $\mu$ g/mg lysate for IP (Lane 1). For WB detection ab176819 was used at 1  $\mu$ g/ml. Lane 2 represents control IgG IP. Detection: Chemiluminescence with an exposure time of 3 seconds.

Immunoprecipitation - Anti-DHX16 antibody (ab176819)

Please note: All products are "FOR RESEARCH USE ONLY. NOT FOR USE IN DIAGNOSTIC PROCEDURES"