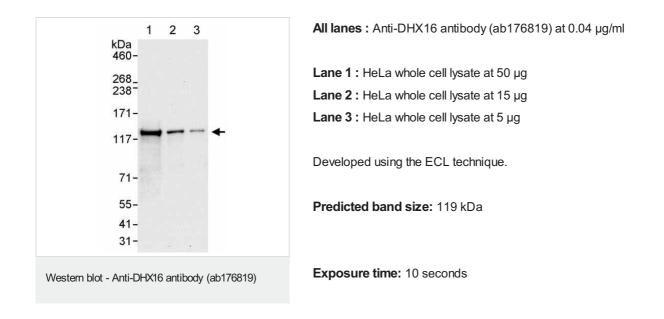

| Application | Abreviews | Notes                                                  |
|-------------|-----------|--------------------------------------------------------|
| IP          |           | Use at 2-5 µg/mg of lysate.                            |
| WB          |           | 1/2000 - 1/10000. Predicted molecular weight: 119 kDa. |