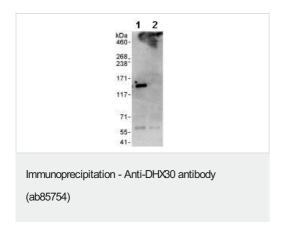

**Predicted band size:** 134 kDa **Observed band size:** 134 kDa

Additional bands at: 110 kDa, 180 kDa. We are unsure as to the

identity of these extra bands.

Exposure time: 3 minutes

Detection of Human DHX3 by Western Blot of Immunprecipitate. All lanes: ab85754 at 0.4µg/ml staining DHX3 in HeLa whole cell lysates immunoprecipitated at 10µg/mg lysate (1 mg/IP; 20% of IP loaded/lane) using the following antibodies:

Lane 1: ab85754 Lane 2: Control lgG

Detection: Chemiluminescence with exposure time of 3 minutes.

Please note: All products are "FOR RESEARCH USE ONLY. NOT FOR USE IN DIAGNOSTIC PROCEDURES"