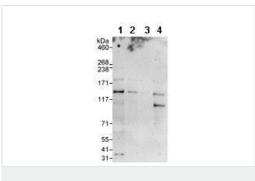

#### **Images**

Western blot - Anti-DHX30 antibody (ab85754)

All lanes: Anti-DHX30 antibody (ab85754) at 0.04 µg/ml

Lane 1 : HeLa whole cell lysate at 50 μg Lane 2 : HeLa whole cell lysate at 15 μg Lane 3 : HeLa whole cell lysate at 5 μg Lane 4 : 293T whole cell lysate at 50 μg

**Predicted band size:** 134 kDa **Observed band size:** 134 kDa

Additional bands at: 110 kDa, 180 kDa. We are unsure as to the

identity of these extra bands.

Exposure time: 3 minutes

Detection of Human DHX3 by Western Blot of Immunprecipitate. All lanes: ab85754 at 0.4µg/ml staining DHX3 in HeLa whole cell lysates immunoprecipitated at 10µg/mg lysate (1 mg/IP; 20% of IP loaded/lane) using the following antibodies: