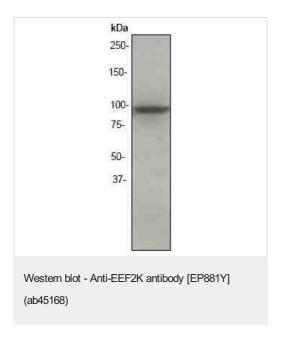

680RD) preadsorbed (<u>ab216776</u>) secondary antibodies at 1/10000 dilution for 1 h at room temperature before imaging.

Anti-EEF2K antibody [EP881Y] (ab45168) at 1/1000 dilution + HEK293 cell lysate

Predicted band size: 82 kDa
Observed band size: 95 kDa