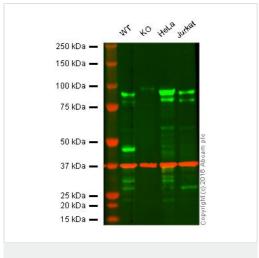

#### **Images**

Western blot - Anti-EEF2K antibody [EP881Y] (ab45168)

All lanes: Anti-EEF2K antibody [EP881Y] (ab45168) at 1/1000

dilution

All lanes:

Predicted band size: 82 kDa

Lane 1: Wild-type HAP1 cell lysate (20 µg)

Lane 2: EEF2K knockout HAP1 cell lysate (20 µg)

Lane 3: HeLa cell lysate (20 µg)

Lane 4: Jurkat cell lysate (20 µg)

**Lanes 1 - 4:** Merged signal (red and green). Green - ab45168 observed at 95 kDa. Red - loading control, **ab8245**, observed at 37 kDa.

ab45168 was shown to specifically react with EEF2K when EEF2K knockout samples were used. Wild-type and EEF2K knockout samples were subjected to SDS-PAGE. ab45168 and ab8245 (loading control to GAPDH) were diluted 1/1000 and 1/10000 respectively and incubated overnight at 4°C. Blots were developed with Goat anti-Rabbit IgG H&L (IRDye® 800CW) preadsorbed (ab216773) and Goat anti-Mouse IgG H&L (IRDye®