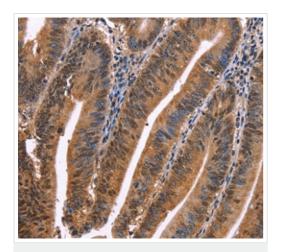

#### **Images**

Anti-EVC2 antibody (ab198930) at 1/450 dilution + human placenta

tissue lysate at 40 µg

Predicted band size: 148 kDa

Exposure time: 7 minutes

Gel: 6% SDS-PAGE

Immunohistochemistry (Formalin/PFA-fixed paraffinembedded sections) - Anti-EVC2 antibody (ab198930)

Immunohistochemical analysis of paraffin-embedded human colon cancer tissue labeling EVC2 with ab198930 at a 1/40 dilution.

Please note: All products are "FOR RESEARCH USE ONLY. NOT FOR USE IN DIAGNOSTIC PROCEDURES"