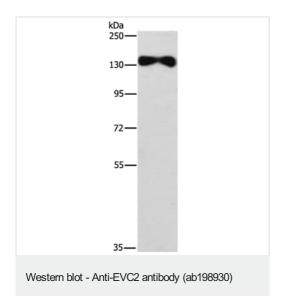

#### **Images**

Anti-EVC2 antibody (ab198930) at 1/450 dilution + human placenta

tissue lysate at 40 µg

Predicted band size: 148 kDa

Exposure time: 7 minutes

Gel: 6% SDS-PAGE

Immunohistochemistry (Formalin/PFA-fixed paraffinembedded sections) - Anti-EVC2 antibody (ab198930)