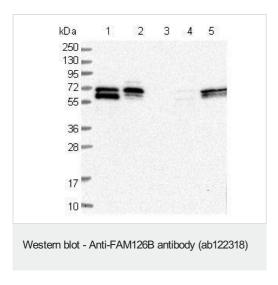

All lanes: Anti-FAM126B antibody (ab122318) at 1/250 dilution

Lane 1: RT-4 cell lysate

Lane 2: U-251 MG cell lysate

Lane 3: Human Plasma

Lane 4: Human Liver lysate

Lane 5: Human Tonsil lysate

Developed using the ECL technique.