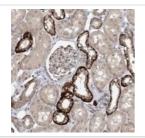

Immunohistochemistry (Formalin/PFA-fixed paraffinembedded sections) - Anti-FAM126B antibody (ab122318)

ab122318, at 1/225 dilution, staining FAM126B in paraffinembedded Human kidney tissue, by Immunohistochemistry.