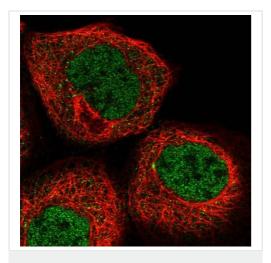

#### **Images**

Immunocytochemistry/ Immunofluorescence - Anti-FAM126B antibody (ab122318) Immunofluorescent staining of Human cell line A-431 shows positivity in nucleus but not nucleoli. Recommended concentration of ab122318 1-4  $\mu$ g/ml. Cells treated with PFA/Triton X-100.