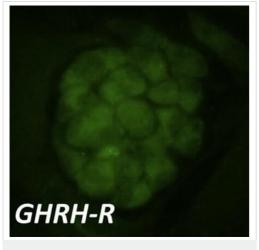

Left image un-treated.

Right image treated with immunizing peptide.

Immunocytochemistry/ Immunofluorescence - Anti-GHRHR antibody (ab76263)

Image from Vakili H et al., Molecular and Cellular Endocrinology: Volume 345, Issues 1–2, 15 October 2011, Pages 48–57. Fig 2.; doi: 10.1016/j.mce.2011.07.010. Epub 2011 Jul 12. Immunofluorescence analysis of mouse pituitary cells, staining GHRHR with ab76263.

Cells were fixed with 4% paraformaldehyde and blocked using 4% NGS in PBS with 0.3% Triton X-100 for 1 hour at room temperature. Cells were incubated with primary antibody (1/50) in 4% NGS for 18 hours at 4°C. Slides were washed three times for 15 min with PBS and then incubated in 4% NGS with an AlexaFluor®488-conjugated anti- rabbit secondary antibody (1/1000) for 1 hour at room temperature.