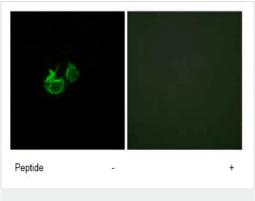

**Predicted band size:** 47 kDa **Observed band size:** 47 kDa

Additional bands at: >117 kDa. We are unsure as to the identity

of these extra bands.

Immunocytochemistry/ Immunofluorescence - Anti-GHRHR antibody (ab76263) Immunofluorescence analysis of HUVEC cells using ab76263 at a 1/500 dilution.

Left image un-treated.

Right image treated with immunizing peptide.

Immunocytochemistry/ Immunofluorescence - Anti-GHRHR antibody (ab76263)

Image from Vakili H et al., Molecular and Cellular Endocrinology: Volume 345, Issues 1–2, 15 October 2011, Pages 48–57. Fig 2.; doi: 10.1016/j.mce.2011.07.010. Epub 2011 Jul 12. Immunofluorescence analysis of mouse pituitary cells, staining GHRHR with ab76263.