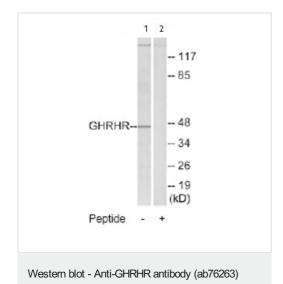

#### **Images**

All lanes: Anti-GHRHR antibody (ab76263) at 1/500 dilution

Lane 1: Extracts from LOVO cells

Lane 2: Extracts from LOVO cells with immunizing peptide at 5 µg

Lysates/proteins at 5 µg per lane.

**Predicted band size:** 47 kDa **Observed band size:** 47 kDa

Additional bands at: >117 kDa. We are unsure as to the identity

of these extra bands.

Immunocytochemistry/ Immunofluorescence - Anti-GHRHR antibody (ab76263) Immunofluorescence analysis of HUVEC cells using ab76263 at a 1/500 dilution.