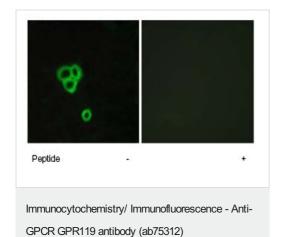

**Predicted band size:** 37 kDa **Observed band size:** 37 kDa

Additional bands at: 28 kDa, 60 kDa. We are unsure as to the

identity of these extra bands.

Left panel: immunofluorescence analysis of MCF-7 cells, using 1/500 ab75312. Right panel: same, after pre-incubation with the immunizing peptide.