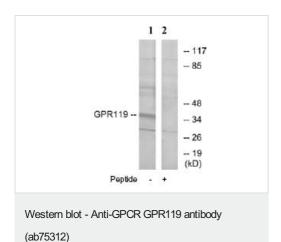

#### **Images**

**All lanes :** Anti-GPCR GPR119 antibody (ab75312) at 1/500

dilution

Lane 1: extracts from K562 cells

Lane 2: extracts from K562 cells with immunising peptide at 10  $\mu g$ 

Lysates/proteins at 30 µg per lane.

**Predicted band size:** 37 kDa **Observed band size:** 37 kDa

Additional bands at: 28 kDa, 60 kDa. We are unsure as to the

identity of these extra bands.

Left panel: immunofluorescence analysis of MCF-7 cells, using 1/500 ab75312. Right panel: same, after pre-incubation with the immunizing peptide.