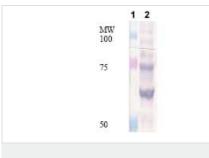

#### Images

Western blot - Anti-GPR177/WLS antibody (ab72385) **All lanes :** Anti-GPR177/WLS antibody (ab72385) at 1/2000 dilution

Lane 1 : Molecular weight markers Lane 2 : HEK293 cell lysate transfected with GPR177/WLS-GFP

Predicted band size: 62 kDa Observed band size: 62 kDa

The HEK293 cell protein lysate contains both transfected GPR177/WLS-GFP fusion protein (75 kDa) and endogenous GPR177/WLS protein (~62 kDa).

Please note: All products are "FOR RESEARCH USE ONLY. NOT FOR USE IN DIAGNOSTIC PROCEDURES"