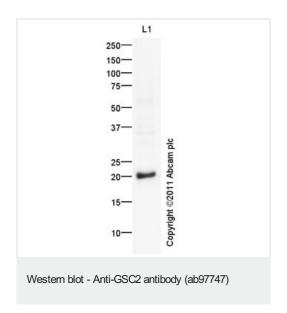

| Application | Abreviews | Notes                                                                                                                 |
|-------------|-----------|-----------------------------------------------------------------------------------------------------------------------|
| WB          |           | Use at an assay dependent concentration. Detects a band of approximately 20 kDa (predicted molecular weight: 22 kDa). |

## **Images**

Anti-GSC2 antibody (ab97747) at 1  $\mu$ g/ml + Brain: pituitary gland (Human) Whole Cell Lysate - adult normal tissue (ab29749) at 10  $\mu$ g

# Secondary

Goat Anti-Rabbit IgG H&L (HRP) preadsorbed (ab97080) at 1/5000 dilution

Developed using the ECL technique.

Performed under reducing conditions.

Predicted band size: 22 kDa
Observed band size: 20 kDa

Exposure time: 20 minutes

Please note: All products are "FOR RESEARCH USE ONLY. NOT FOR USE IN DIAGNOSTIC PROCEDURES"