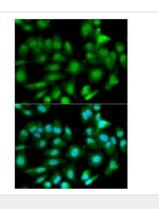

Immunocytochemistry/ Immunofluorescence - Anti-GSTM2 antibody (ab196503) Immunofluorescent analysis of HeLa cells labeling GSTM2 with ab196503 at 1/50 dilution. Lower image shows DAPI for nuclear staining (Blue).