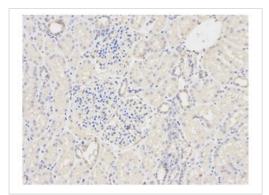

Immunohistochemical analysis of paraffin-embedded Human kidney tissue labeling GSTM2 with ab196503 at 1/200 dilution (200x lens).

Immunohistochemistry (Formalin/PFA-fixed paraffinembedded sections) - Anti-GSTM2 antibody (ab196503)