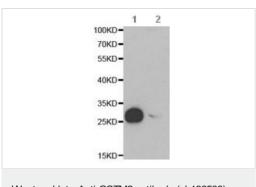

#### **Images**

Western blot - Anti-GSTM2 antibody (ab196503)

All lanes: Anti-GSTM2 antibody (ab196503) at 1/500 dilution

Lane 1 : Mouse testis extract
Lane 2 : Mouse heart extract

Predicted band size: 26 kDa