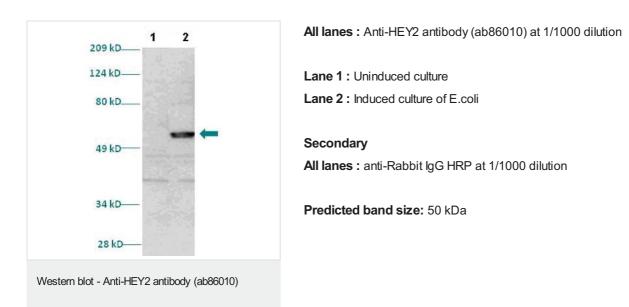

| Application | Abreviews | Notes                                                                                |
|-------------|-----------|--------------------------------------------------------------------------------------|
| WB          |           | 1/1000. Detects a band of approximately 50 kDa (predicted molecular weight: 50 kDa). |

#### Images

Please note: All products are "FOR RESEARCH USE ONLY. NOT FOR USE IN DIAGNOSTIC PROCEDURES"