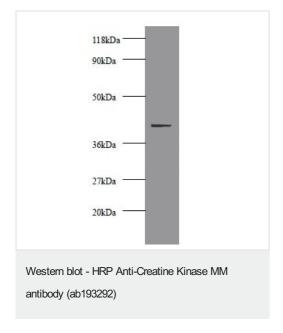

| Application | Abreviews | Notes                                                                                                                 |
|-------------|-----------|-----------------------------------------------------------------------------------------------------------------------|
| WB          |           | Use at an assay dependent concentration. Detects a band of approximately 42 kDa (predicted molecular weight: 43 kDa). |

#### **Images**

HRP Anti-Creatine Kinase MM antibody (ab193292) at 2  $\mu$ g/ml + 293T whole cell lysate

#### Secondary

Goat polyclonal to Rabbit IgG at 1/10000 dilution

Predicted band size: 43 kDa

Additional bands at: 42 kDa. We are unsure as to the identity of

these extra bands.

Please note: All products are "FOR RESEARCH USE ONLY. NOT FOR USE IN DIAGNOSTIC PROCEDURES"