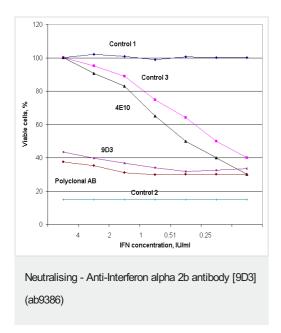

Neutralizing activity of monoclonal antibody 9D3 *in vitro*. Interferon antiviral bioassay: L41 cells, mouse encephalomyacarditis virus (EMCV). Antibodies at 5  $\mu$ g/ml. Control 1 - without EMCV (non-infected cells), control 2 - without interferon, control 3 - irrelevant antibody.