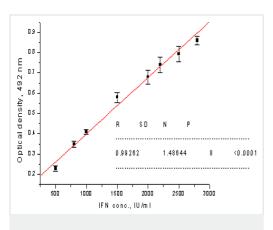

#### **Images**

Sandwich ELISA - Anti-Interferon alpha 2b antibody [9D3] (ab9386)

Standard curve for the determination of human interferon-alpha 2b by two-epitope ELISA: capture antibody 9D3 (ab9386), peroxidase-labeled antibody 4E10 (ab9388).