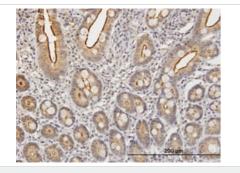

#### Secondary

Lane 1 : Goat Anti-Mouse IgG (H&L)-HRP at 1/2500 dilution Lane 2 : Goat Anti-Mouse IgG (H&L)-HRP at 1/2500 dilution

Developed using the ECL technique.

Predicted band size: 25 kDa

Immunohistochemical analysis of formalin-fixed, paraffin-embedded Human small intestine tissue labeling Kallikrein 2/KLK2 with ab169269 at 3 µg/ml.

Immunohistochemistry (Formalin/PFA-fixed paraffinembedded sections) - Anti-Kallikrein 2/KLK2 antibody (ab169269)

Please note: All products are "FOR RESEARCH USE ONLY. NOT FOR USE IN DIAGNOSTIC PROCEDURES"