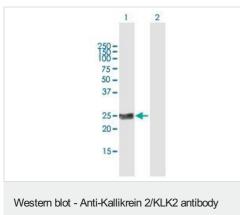

#### Images

(ab169269)

All lanes : Anti-Kallikrein 2/KLK2 antibody (ab169269) at 1 µg/ml

Lane 1 : Kallikrein 2/KLK2 transfected 293T cell lysate Lane 2 : Non-transfected 293T cell lysate

Lysates/proteins at 15 µl per lane.

#### Secondary

Lane 1 : Goat Anti-Mouse IgG (H&L)-HRP at 1/2500 dilution Lane 2 : Goat Anti-Mouse IgG (H&L)-HRP at 1/2500 dilution

Developed using the ECL technique.

Predicted band size: 25 kDa

Immunohistochemical analysis of formalin-fixed, paraffin-embedded Human small intestine tissue labeling Kallikrein 2/KLK2 with ab169269 at 3 µg/ml.