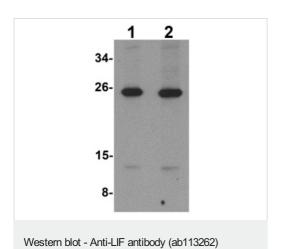

**Lane 1 :** Anti-LIF antibody (ab113262) at 1 μg/ml **Lane 2 :** Anti-LIF antibody (ab113262) at 2 μg/ml

All lanes: 3T3 cell lysate

Lysates/proteins at 15 µg per lane.

Predicted band size: 22 kDa

**Lane 1 :** Anti-LIF antibody (ab113262) at 1  $\mu$ g/ml **Lane 2 :** Anti-LIF antibody (ab113262) at 2  $\mu$ g/ml

All lanes: Rat lung tissue lysate

Lysates/proteins at 15 µg per lane.

# Secondary

All lanes: Goat anti-rabbit lgG (HRP) at 1/10000 dilution

Predicted band size: 22 kDa
Observed band size: 26 kDa

Diluting buffer: 5% NFDM/TBST.

Please note: All products are "FOR RESEARCH USE ONLY. NOT FOR USE IN DIAGNOSTIC PROCEDURES"