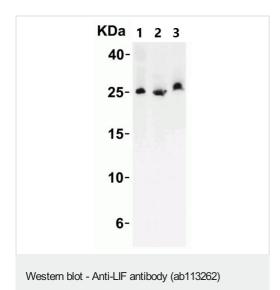

#### **Images**

All lanes: Anti-LIF antibody (ab113262) at 1 µg/ml

Lane 1: NIH/3T3 (mouse embryo fibroblast cell line) cell lysate

Lane 2: Mouse colon tissue lysate

Lane 3: EL4 (mouse lymphoma cell line) cell lysate

Lysates/proteins at 15 µg per lane.

Secondary

All lanes: Goat anti-rabbit IgG (HRP) at 1/10000 dilution

Predicted band size: 22 kDa Observed band size: 26 kDa

Diluting buffer: 5% NFDM/TBST.

Immunofluorescence analysis of 3T3 cells, staining LIF with ab113262 at 20  $\mu g/\text{ml}.$ 