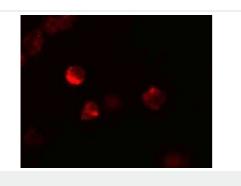

Lysates/proteins at 15 µg per lane.

Secondary

All lanes: Goat anti-rabbit IgG (HRP) at 1/10000 dilution

Predicted band size: 22 kDa Observed band size: 26 kDa

Diluting buffer: 5% NFDM/TBST.

Immunofluorescence analysis of 3T3 cells, staining LIF with ab113262 at 20  $\mu g/\text{ml}.$ 