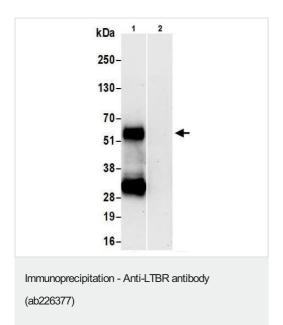

Predicted band size: 47 kDa

Exposure time: 30 seconds

Lysates prepared using NETN lysis buffer.

LTBR was immunoprecipitated from HeLa (human epithelial cell line from cervix adenocarcinoma) whole cell lysate (prepared using NETN lysis buffer; 1 mg for IP, 20% of IP loaded) with ab226377 at 6  $\mu$ g/mg lysate. Western blot was performed from the immunoprecipitate using ab226377 at 0.4  $\mu$ g/ml.

Lane 1: ab226377 IP in HeLa whole cell lysate.

Lane 2: Control IgG IP in HeLa whole cell lysate.

Detection: Chemiluminescence with exposure time of 30 seconds.

Please note: All products are "FOR RESEARCH USE ONLY. NOT FOR USE IN DIAGNOSTIC PROCEDURES"