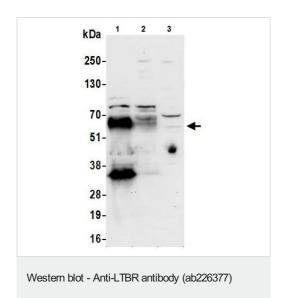

## **Images**

All lanes: Anti-LTBR antibody (ab226377) at 0.1 µg/ml

 $\textbf{Lane 1:} \ \textbf{HeLa (human epithelial cell line from cervix}$ 

adenocarcinoma) whole cell lysate

 $\textbf{Lane 2:} \ \mathsf{HEK-293T} \ (\mathsf{human\ epithelial\ cell\ line\ from\ embryonic}$ 

kidney transformed with large T antigen) whole cell lysate

Lane 3: Jurkat (human T cell leukemia cell line from peripheral

blood) whole cell lysate

Lysates/proteins at 50 µg per lane.

Developed using the ECL technique.

Predicted band size: 47 kDa

Exposure time: 30 seconds

Lysates prepared using NETN lysis buffer.

LTBR was immunoprecipitated from HeLa (human epithelial cell line from cervix adenocarcinoma) whole cell lysate (prepared using NETN lysis buffer; 1 mg for IP, 20% of IP loaded) with ab226377 at 6  $\mu$ g/mg lysate. Western blot was performed from the immunoprecipitate using ab226377 at 0.4  $\mu$ g/ml.