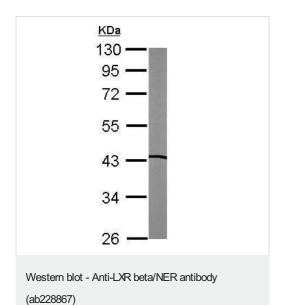

#### **Images**

Anti-LXR beta/NER antibody (ab228867) at 1/1000 dilution +

Mouse brain lysate at 50 µg

Predicted band size: 50 kDa

10% SDS-PAGE gel.

Western blot - Anti-LXR beta/NER antibody (ab228867)

Anti-LXR beta/NER antibody (ab228867) at 1/1000 dilution + HeLa (human epithelial cell line from cervix adenocarcinoma) whole cell lysate at 30  $\mu g$ 