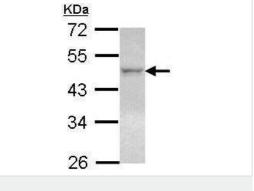

#### **Images**

Anti-LXR beta/NER antibody (ab228867) at 1/1000 dilution +

Mouse brain lysate at 50 µg

Predicted band size: 50 kDa

10% SDS-PAGE gel.

Western blot - Anti-LXR beta/NER antibody (ab228867)

Anti-LXR beta/NER antibody (ab228867) at 1/1000 dilution + HeLa (human epithelial cell line from cervix adenocarcinoma) whole cell lysate at 30  $\mu g$ 

Predicted band size: 50 kDa

10% SDS-PAGE gel.

Immunocytochemistry/ Immunofluorescence - Anti-LXR beta/NER antibody (ab228867) 4% paraformaldehyde-fixed HeLa (human epithelial cell line from cervix adenocarcinoma) cells stained for LXR beta/NER (green) using ab228867 at 1/200 dilution in ICC/IF.