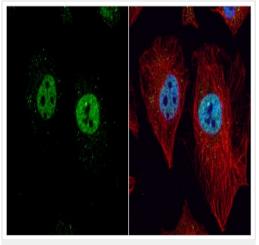

Predicted band size: 50 kDa

10% SDS-PAGE gel.

Immunocytochemistry/ Immunofluorescence - Anti-LXR beta/NER antibody (ab228867) 4% paraformaldehyde-fixed HeLa (human epithelial cell line from cervix adenocarcinoma) cells stained for LXR beta/NER (green) using ab228867 at 1/200 dilution in ICC/IF.

Nuclear counterstain: Hoechst 33342 (blue). Alpha Tubulin, a cytoskeleton marker, is detected with an alpha Tubulin antibody (red).

Please note: All products are "FOR RESEARCH USE ONLY. NOT FOR USE IN DIAGNOSTIC PROCEDURES"