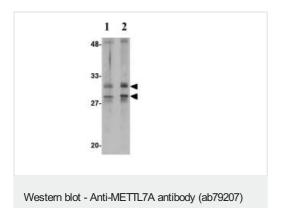

#### **Images**

All lanes: Anti-METTL7A antibody (ab79207) at 2 µg/ml

All lanes: MCF7 cell lysate

Lysates/proteins at 15 µg per lane.

**Predicted band size:** 28 kDa **Observed band size:** 28 kDa

Additional bands at: 30 kDa (possible isoform)