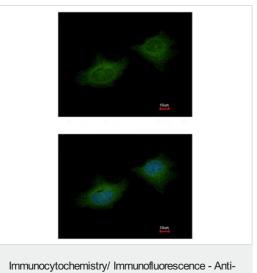

Immunohistochemical analysis of paraffin-embedded A549 xenograft labelling MMP3 with ab137659 at 1/500 dilution.

Immunocytochemistry/ Immunofluorescence - Anti-MMP3 antibody (ab137659)

Immunofluorescence analysis of methanol-fixed HeLa cells labelling MMP3 with ab137659 at 1/200 dilution. Lower panel is costained with Hoechst 33342.