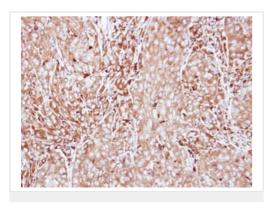

#### **Images**

Anti-MMP3 antibody (ab137659) at 1/500 dilution + HepG2 whole cell lysate at 30  $\mu g$ 

Predicted band size: 53 kDa

10% SDS PAGE

Immunohistochemistry (Formalin/PFA-fixed paraffinembedded sections) - Anti-MMP3 antibody (ab137659)

Immunohistochemical analysis of paraffin-embedded A549 xenograft labelling MMP3 with ab137659 at 1/500 dilution.

Immunocytochemistry/ Immunofluorescence - Anti-MMP3 antibody (ab137659)

Immunofluorescence analysis of methanol-fixed HeLa cells labelling MMP3 with ab137659 at 1/200 dilution. Lower panel is costained with Hoechst 33342.