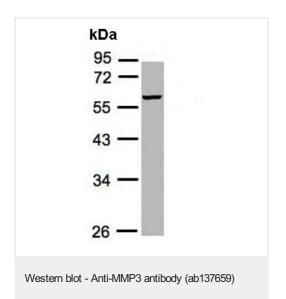

#### **Images**

Anti-MMP3 antibody (ab137659) at 1/500 dilution + HepG2 whole cell lysate at 30  $\mu g$ 

Predicted band size: 53 kDa

10% SDS PAGE

Immunohistochemistry (Formalin/PFA-fixed paraffinembedded sections) - Anti-MMP3 antibody (ab137659)