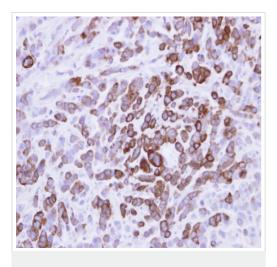

# Secondary

All lanes: HRP-conjugated anti-rabbit lgG antibody

Predicted band size: 76 kDa

Immunohistochemical analysis of paraffin embedded MDA-MB-468 xenograft, using ab95926 at a 1/500 dilution.

Immunohistochemistry (Formalin/PFA-fixed paraffinembedded sections) - Anti-MX1 antibody (ab95926)