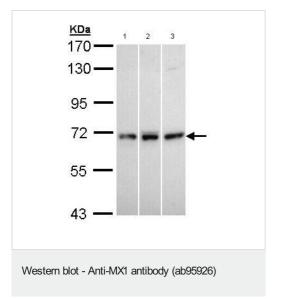

All lanes: Anti-MX1 antibody (ab95926) at 1/5000 dilution

Lane 1 : H1299 cell lysate
Lane 2 : HeLa cell lysate
Lane 3 : Raji cell lysate

Lysates/proteins at 30 µg per lane.

Predicted band size: 76 kDa

Please note: All products are "FOR RESEARCH USE ONLY. NOT FOR USE IN DIAGNOSTIC PROCEDURES"