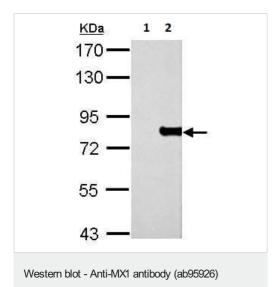

# **Images**

Lane 1: Anti-MX1 antibody (ab95926) at 1/1000 dilution

Lane 2: Anti-MX1 antibody (ab95926)

Lane 1: 293T whole cell lysate/extract

Lane 2: Human MX-1 transfected 293T cells

Lysates/proteins at 30 µg per lane.

# Secondary

All lanes: HRP-conjugated anti-rabbit lgG antibody

Predicted band size: 76 kDa

Immunohistochemical analysis of paraffin embedded MDA-MB-468 xenograft, using ab95926 at a 1/500 dilution.

Immunohistochemistry (Formalin/PFA-fixed paraffinembedded sections) - Anti-MX1 antibody (ab95926)