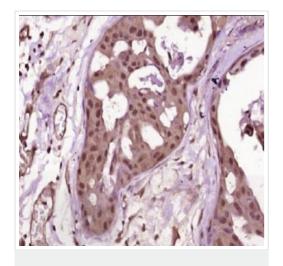

(ab216885)

Anti-Neurogenin3/NGN-3 antibody (ab216885) at 1/300 dilution + Mouse liver tissue lysate

Predicted band size: 23 kDa

Immunohistochemical analysis of formalin-fixed, paraffin-embedded human breast carcinoma tissue, labeling Neurogenin3/NGN-3 with ab216885 at 1/400 dilution, followed by conjugation to the secondary antibody and DAB staining.