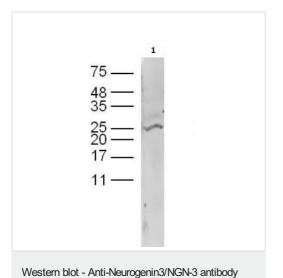

(ab216885)

Anti-Neurogenin3/NGN-3 antibody (ab216885) at 1/300 dilution + Mouse liver tissue lysate

Predicted band size: 23 kDa

Immunohistochemical analysis of formalin-fixed, paraffin-embedded human breast carcinoma tissue, labeling Neurogenin3/NGN-3 with ab216885 at 1/400 dilution, followed by conjugation to the secondary antibody and DAB staining.