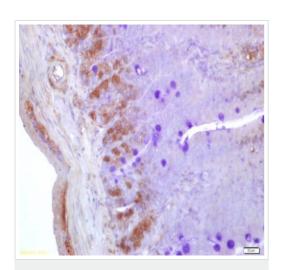

#### **Images**

Immunohistochemistry (Formalin/PFA-fixed paraffinembedded sections) - Anti-Neurogenin3/NGN-3 antibody (ab216885)

Immunohistochemical analysis of formalin-fixed, paraffin-embedded mouse small intestine tissue, labeling Neurogenin3/NGN-3 with ab216885 at 1/200 dilution, followed by conjugation to the secondary antibody and DAB staining.