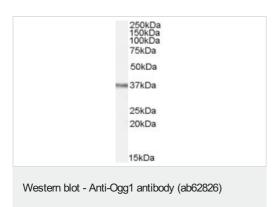

| Application | Abreviews | Notes                                                                                                                                                                            |
|-------------|-----------|----------------------------------------------------------------------------------------------------------------------------------------------------------------------------------|
| WB          | ★★★☆☆(3)  | Use a concentration of 0.1 - 0.3 µg/ml. Detects a band of approximately 37 kDa (predicted molecular weight: 39 kDa).  1 hour primary incubation is recommended for this product. |

#### **Images**

Anti-Ogg1 antibody (ab62826) at 0.1  $\mu$ g/ml + Rat Spleen lysate at 35  $\mu$ g

**Predicted band size:** 39 kDa **Observed band size:** 37 kDa

Detected by chemiluminescence

Please note: All products are "FOR RESEARCH USE ONLY. NOT FOR USE IN DIAGNOSTIC PROCEDURES"