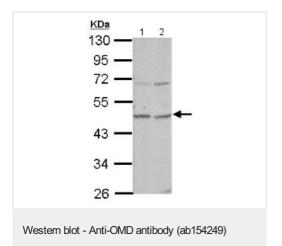

### **Images**

All lanes: Anti-OMD antibody (ab154249) at 1/500 dilution

Lane 1 : A549 whole cell lysate
Lane 2 : MCF7 whole cell lysate

Lysates/proteins at 30 µg per lane.

Predicted band size: 49 kDa

10% SDS PAGE