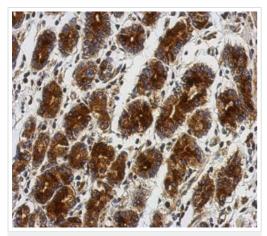

Immunohistochemistry (Formalin/PFA-fixed paraffinembedded sections) - Anti-OMD antibody (ab154249)

Immunohistochemical analysis of paraffin-embedded Human colon cancer tissue labeling OMD with ab154249 at 1/500 dilution.