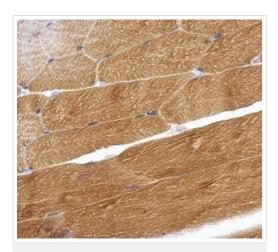

Immunohistochemistry (Formalin/PFA-fixed paraffinembedded sections) - Anti-OMD antibody (ab154249)

Immunohistochemical analysis of paraffin-embedded mouse muscle tissue labeling OMD with ab154249 at 1/500 dilution.