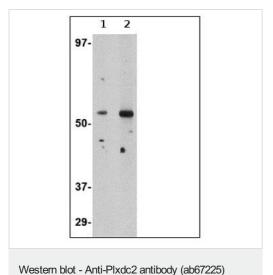

**Lane 2 :** Anti-Plxdc2 antibody (ab67225) at 1  $\mu$ g/ml

All lanes: human brain tissue lysate

Lysates/proteins at 15 µg per lane.

**Predicted band size:** 60 kDa **Observed band size:** 60 kDa

ab67225 at  $2.5\mu g/ml$  staining of Plxdc2 in human brain tissue using IHC-P.