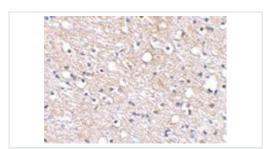

**Lane 2 :** Anti-Plxdc2 antibody (ab67225) at 1  $\mu$ g/ml

All lanes: human brain tissue lysate

Lysates/proteins at 15 µg per lane.

**Predicted band size:** 60 kDa **Observed band size:** 60 kDa

ab67225 at  $2.5\mu g/ml$  staining of Plxdc2 in human brain tissue using IHC-P.

Immunohistochemistry (Formalin/PFA-fixed paraffinembedded sections) - Anti-Plxdc2 antibody (ab67225)

Immunocytochemistry/ Immunofluorescence - Anti-Plxdc2 antibody (ab67225) Immunofluorescence of Plxdc2 in Human Brain cells using ab67225 at 20 ug/ml.