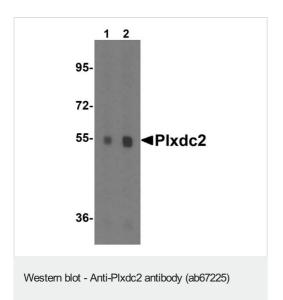

#### **Images**

**Lane 1 :** Anti-Plxdc2 antibody (ab67225) at 1 μg/ml **Lane 2 :** Anti-Plxdc2 antibody (ab67225) at 2 μg/ml

All lanes: Mouse cerebrum tissue lysate

Predicted band size: 60 kDa

**Lane 1** : Anti-Plxdc2 antibody (ab67225) at 0.5  $\mu$ g/ml