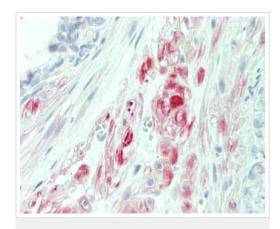

Immunohistochemistry (Formalin/PFA-fixed paraffinembedded sections) - Anti-PTPLA antibody - N-terminal (ab192772)

Immunohistochemistry of formalin-fixed, paraffin-embedded human prostate tissue labeling PTPLA with ab192772 at a 1/100 dilution.