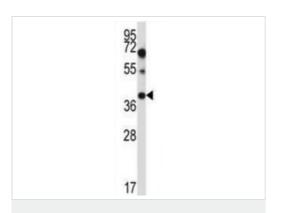

Western blot - Anti-PTPLA antibody - N-terminal (ab192772)

Anti-PTPLA antibody - N-terminal (ab192772) at 1/1000 dilution + MDA-MB231 cell line lysates at 35  $\mu g$ 

Predicted band size: 32 kDa

Please note: All products are "FOR RESEARCH USE ONLY. NOT FOR USE IN DIAGNOSTIC PROCEDURES"