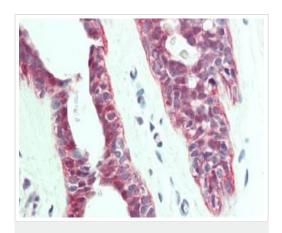

# **Images**

Immunohistochemistry (Formalin/PFA-fixed paraffinembedded sections) - Anti-PTPLA antibody - N-terminal (ab192772)

Immunohistochemistry of formalin-fixed, paraffin-embedded human breast tissue labeling PTPLA with ab192772 at a 1/100 dilution.