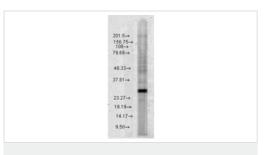

Western blot - Anti-Rab4 antibody (ab230301)

Anti-Rab4 antibody (ab230301) at 1/1000 dilution + HeLa (human epithelial cell line from cervix adenocarcinoma) cell lysate

**Predicted band size:** 24 kDa **Observed band size:** 26 kDa