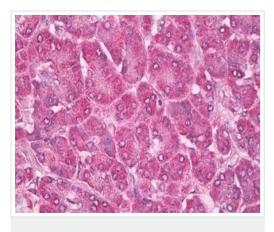

#### **Images**

Immunohistochemistry (Formalin/PFA-fixed paraffinembedded sections) - Anti-Rab4 antibody (ab230301)

Formalin-fixed, paraffin-embedded human pancreas tissue stained for Rab4 using ab230301 at 1/200 dilution in immunohistochemical analysis.