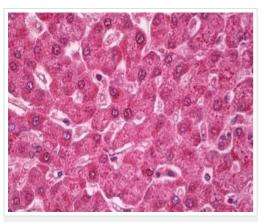

Immunohistochemistry (Formalin/PFA-fixed paraffinembedded sections) - Anti-Rab4 antibody (ab230301)

Formalin-fixed, paraffin-embedded human liver tissue stained for Rab4 using ab230301 at 1/200 dilution in immunohistochemical analysis.