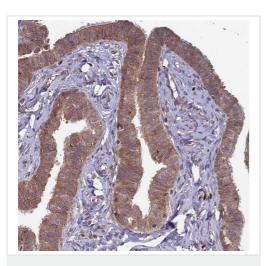

Immunohistochemistry (Formalin/PFA-fixed paraffinembedded sections) - Anti- RCCD1 antibody (ab122570)

Immunohistochemistry (Formalin/PFA-fixed paraffin-embedded sections) analysis of human small intestine tissue labelling RCCD1 with **ab122270** at 1/50 dilution. Heat mediated antigen retrieval performed with citrate buffer pH 6 before commencing with IHC staining protocol.