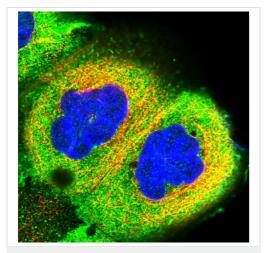

ab122570, at 4  $\mu$ g/ml, staining RCCD1 in A431 cells by immunofluorescence (green). Localization shown in plasma membrane and cytosol.

Immunocytochemistry/ Immunofluorescence - Anti-RCCD1 antibody (ab122570)