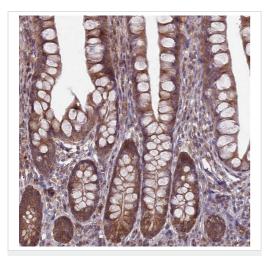

Immunohistochemistry (Formalin/PFA-fixed paraffinembedded sections) - Anti- RCCD1 antibody (ab122570)

Immunohistochemistry (Formalin/PFA-fixed paraffin-embedded sections) analysis of human small intestine tissue labelling RCCD1 with **ab122270** at 1/50 dilution. Heat mediated antigen retrieval performed with citrate buffer pH 6 before commencing with IHC staining protocol.