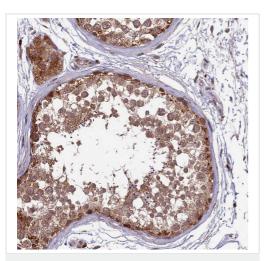

Immunohistochemistry (Formalin/PFA-fixed paraffinembedded sections) - Anti- RCCD1 antibody (ab122570) Immunohistochemistry (Formalin/PFA-fixed paraffin-embedded sections) analysis of human testis tissue labelling RCCD1 with **ab122270** at 1/50 dilution. Heat mediated antigen retrieval performed with citrate buffer pH 6 before commencing with IHC staining protocol.