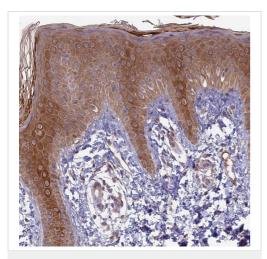

Immunohistochemistry (Formalin/PFA-fixed paraffin-embedded sections) analysis of human skin tissue labelling RCCD1 with **ab122270** at 1/50 dilution. Heat mediated antigen retrieval performed with citrate buffer pH 6 before commencing with IHC staining protocol.