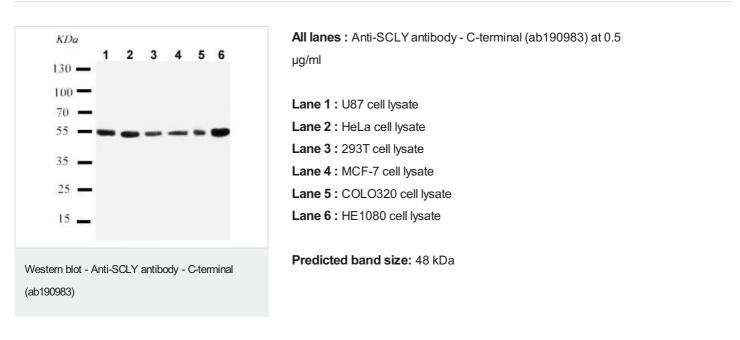

| Application | Abreviews | Notes                                                                                                                                                                    |
|-------------|-----------|--------------------------------------------------------------------------------------------------------------------------------------------------------------------------|
| WB          |           | Use a concentration of 0.1 - 0.5 µg/ml. Predicted molecular<br>weight: 48 kDa.<br>The detection limit for SCLY is approximately 0.5ng/lane under<br>reducing conditions. |

Images

Please note: All products are "FOR RESEARCH USE ONLY. NOT FOR USE IN DIAGNOSTIC PROCEDURES"