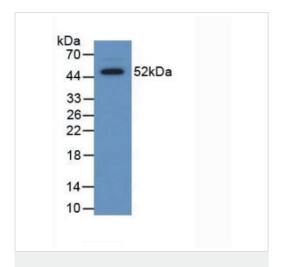

#### **Secondary**

All lanes: HRP-Linked Guinea pig anti-rabbit at 1/2000 dilution

Predicted band size: 25 kDa

Western blot - Anti-Serum Amyloid P/SAP antibody (ab233265)

Anti-Serum Amyloid P/SAP antibody (ab233265) at 2  $\mu$ g/ml + Recombinant human Serum Amyloid P/SAP protein

Predicted band size: 25 kDa

Please note: All products are "FOR RESEARCH USE ONLY. NOT FOR USE IN DIAGNOSTIC PROCEDURES"