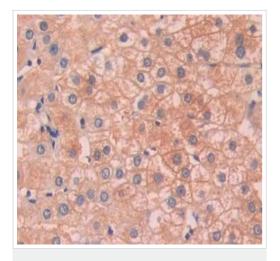

Immunohistochemistry (Formalin/PFA-fixed paraffinembedded sections) - Anti-Serum Amyloid P/SAP antibody (ab233265)

Formalin-fixed, paraffin-embedded human liver tissue stained for Serum Amyloid P/SAP using ab233265 at 30 ug/ml in immunohistochemical analysis. DAB staining.