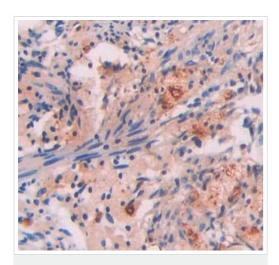

Immunohistochemistry (Formalin/PFA-fixed paraffinembedded sections) - Anti-Serum Amyloid P/SAP antibody (ab233265)

Formalin-fixed, paraffin-embedded human glioma tissue stained for Serum Amyloid P/SAP using ab233265 at 30 ug/ml in immunohistochemical analysis. DAB staining.