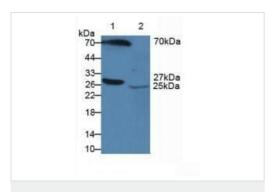

Western blot - Anti-Serum Amyloid P/SAP antibody (ab233265)

**All lanes :** Anti-Serum Amyloid P/SAP antibody (ab233265) at 2  $\mu$ g/ml

Lane 1 : Human serum
Lane 2 : Human urine

#### **Secondary**

All lanes: HRP-Linked Guinea pig anti-rabbit at 1/2000 dilution

Predicted band size: 25 kDa

Western blot - Anti-Serum Amyloid P/SAP antibody (ab233265)

Anti-Serum Amyloid P/SAP antibody (ab233265) at 2  $\mu$ g/ml + Recombinant human Serum Amyloid P/SAP protein