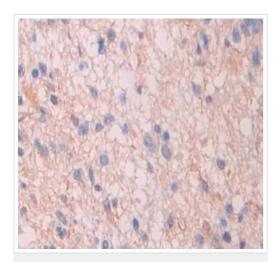

#### **Images**

Immunohistochemistry (Formalin/PFA-fixed paraffinembedded sections) - Anti-Serum Amyloid P/SAP antibody (ab233265)

Formalin-fixed, paraffin-embedded human lung cancer tissue stained for Serum Amyloid P/SAP using ab233265 at 30 ug/ml in immunohistochemical analysis. DAB staining.

Immunohistochemistry (Formalin/PFA-fixed paraffinembedded sections) - Anti-Serum Amyloid P/SAP antibody (ab233265)

Formalin-fixed, paraffin-embedded human liver cancer tissue stained for Serum Amyloid P/SAP using ab233265 at 30 ug/ml in immunohistochemical analysis. DAB staining.

Immunohistochemistry (Formalin/PFA-fixed paraffinembedded sections) - Anti-Serum Amyloid P/SAP antibody (ab233265)

Formalin-fixed, paraffin-embedded human stomach cancer tissue stained for Serum Amyloid P/SAP using ab233265 at 30 ug/ml in immunohistochemical analysis. DAB staining.

Immunohistochemistry (Formalin/PFA-fixed paraffinembedded sections) - Anti-Serum Amyloid P/SAP antibody (ab233265)

Formalin-fixed, paraffin-embedded human kidney tissue stained for Serum Amyloid P/SAP using ab233265 at 30 ug/ml in immunohistochemical analysis. DAB staining.

Immunohistochemistry (Formalin/PFA-fixed paraffinembedded sections) - Anti-Serum Amyloid P/SAP antibody (ab233265)

Formalin-fixed, paraffin-embedded human glioma tissue stained for Serum Amyloid P/SAP using ab233265 at 30 ug/ml in immunohistochemical analysis. DAB staining.