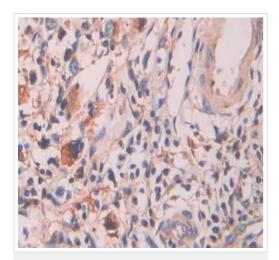

Immunohistochemistry (Formalin/PFA-fixed paraffinembedded sections) - Anti-Serum Amyloid P/SAP antibody (ab233265)

Formalin-fixed, paraffin-embedded human stomach cancer tissue stained for Serum Amyloid P/SAP using ab233265 at 30 ug/ml in immunohistochemical analysis. DAB staining.