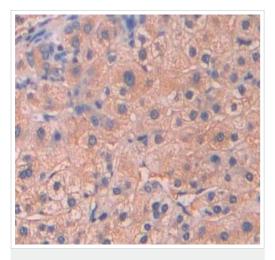

Immunohistochemistry (Formalin/PFA-fixed paraffinembedded sections) - Anti-Serum Amyloid P/SAP antibody (ab233265)

Formalin-fixed, paraffin-embedded human liver tissue stained for Serum Amyloid P/SAP using ab233265 at 30 ug/ml in immunohistochemical analysis. DAB staining.