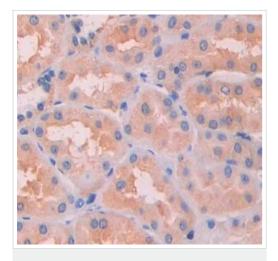

Immunohistochemistry (Formalin/PFA-fixed paraffinembedded sections) - Anti-Serum Amyloid P/SAP antibody (ab233265)

Formalin-fixed, paraffin-embedded human kidney tissue stained for Serum Amyloid P/SAP using ab233265 at 30 ug/ml in immunohistochemical analysis. DAB staining.