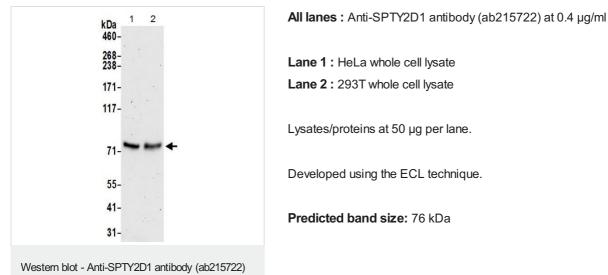

#### 1 Image

| Overview            |                                                                                                                                                                                                                                                                                                                                                                                                                                          |  |
|---------------------|------------------------------------------------------------------------------------------------------------------------------------------------------------------------------------------------------------------------------------------------------------------------------------------------------------------------------------------------------------------------------------------------------------------------------------------|--|
| Product name        | Anti-SPTY2D1 antibody                                                                                                                                                                                                                                                                                                                                                                                                                    |  |
| Description         | Rabbit polyclonal to SPTY2D1                                                                                                                                                                                                                                                                                                                                                                                                             |  |
| Host species        | Rabbit                                                                                                                                                                                                                                                                                                                                                                                                                                   |  |
| Tested applications | Suitable for: WB                                                                                                                                                                                                                                                                                                                                                                                                                         |  |
| Species reactivity  | <b>Reacts with:</b> Human<br><b>Predicted to work with:</b> Mouse, Sheep, Rabbit, Horse, Cow, Dog, Chimpanzee, Macaque                                                                                                                                                                                                                                                                                                                   |  |
|                     | monkey, Rhesus monkey, Gorilla, Orangutan 🛛 🔺                                                                                                                                                                                                                                                                                                                                                                                            |  |
| Immunogen           | Synthetic peptide within Human SPTY2D1 aa 50-150 conjugated to keyhole limpet haemocyanin.<br>The exact immunogen sequence used to generate this antibody is proprietary information. If<br>additional detail on the immunogen is needed to determine the suitability of the antibody for your<br>needs, please <u>contact</u> our Scientific Support team to discuss your requirements. from Isoform 3.<br>Database link: <u>Q68D10</u> |  |
| Positive control    | HeLa and 293T whole cell lysates.                                                                                                                                                                                                                                                                                                                                                                                                        |  |
| General notes       | The Life Science industry has been in the grips of a reproducibility crisis for a number of years.<br>Abcam is leading the way in addressing this with our range of recombinant monoclonal antibodies<br>and knockout edited cell lines for gold-standard validation. Please check that this product meets<br>your needs before purchasing.                                                                                              |  |
|                     | If you have any questions, special requirements or concerns, please send us an inquiry and/or contact our Support team ahead of purchase. Recommended alternatives for this product can be found below, along with publications, customer reviews and Q&As                                                                                                                                                                               |  |

| Application | Abreviews | Notes                                                |
|-------------|-----------|------------------------------------------------------|
| WB          |           | 1/1000 - 1/5000. Predicted molecular weight: 76 kDa. |

#### Images

Exposure time: 3 minutes

Please note: All products are "FOR RESEARCH USE ONLY. NOT FOR USE IN DIAGNOSTIC PROCEDURES"