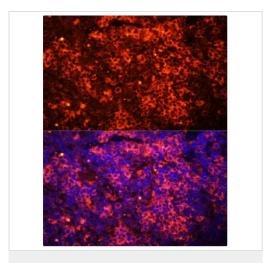

### **Images**

Immunocytochemistry/ Immunofluorescence - Anti-TLR8 antibody (ab180610)

Immunofluorescence staining of mouse spleen tissue stained for TLR8 with ab180610 at 1/100 dilution. Nuclei are labeled with DAPI (Blue).