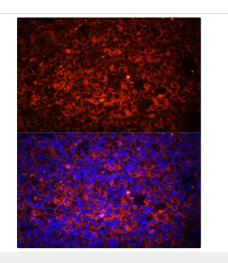

Immunofluorescence staining of rat spleen tissue stained for TLR8 with ab180610 at 1/100 dilution. Nuclei are labeled with DAPI (Blue).

Please note: All products are "FOR RESEARCH USE ONLY. NOT FOR USE IN DIAGNOSTIC PROCEDURES"