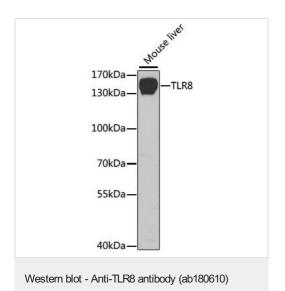

Anti-TLR8 antibody (ab180610) at 1/1000 dilution + Mouse liver tissue lysate at 25  $\mu g$ 

#### **Secondary**

HRP Goat AntiRabbit lgG (H+L)

Developed using the ECL technique.

Predicted band size: 120 kDa

Blocking buffer: 3% nonfat dry milk in TBST.

Immunocytochemistry/ Immunofluorescence - Anti-TLR8 antibody (ab180610)