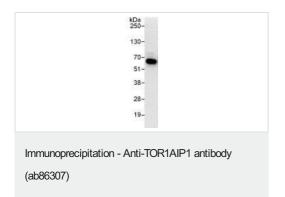

Developed using the ECL technique.

**Predicted band size:** 66 kDa **Observed band size:** 66 kDa

Exposure time: 30 seconds

Detection of TOR1AlP1 by Western Blot of Immunprecipitate. ab86307, at 1  $\mu$ g/ml, staining TOR1AlP1 in HeLa whole cell lysate immunoprecipitated using ab86307 at 3  $\mu$ g/mg lysate (1 mg/IP; 20% of IP loaded/lane). Detection: Chemiluminescence with an exposure time of 10