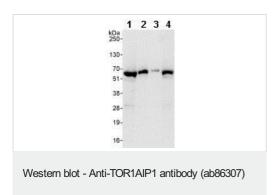

## **Images**

All lanes: Anti-TOR1AIP1 antibody (ab86307) at 0.04 μg/ml

Lane 1 : HeLa whole cell lysate at 50 μg Lane 2 : HeLa whole cell lysate at 15 μg Lane 3 : HeLa whole cell lysate at 5 μg Lane 4 : 293T whole cell lysate at 50 μg

Developed using the ECL technique.

**Predicted band size:** 66 kDa **Observed band size:** 66 kDa

Exposure time: 30 seconds

Detection of TOR1AlP1 by Western Blot of Immunprecipitate. ab86307, at 1  $\mu$ g/ml, staining TOR1AlP1 in HeLa whole cell lysate immunoprecipitated using ab86307 at 3  $\mu$ g/mg lysate (1 mg/IP; 20% of IP loaded/lane). Detection: Chemiluminescence with an exposure time of 10