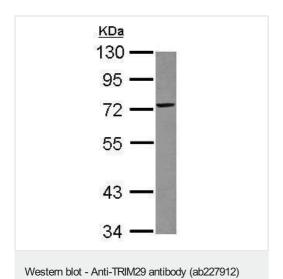

#### **Images**

Anti-TRIM29 antibody (ab227912) at 1/5000 dilution + A431 (human epidermoid carcinoma cell line) whole cell lysate at 30 µg

Predicted band size: 66 kDa

10% SDS PAGE gel.

Immunohistochemistry (Formalin/PFA-fixed paraffinembedded sections) - Anti-TRIM29 antibody (ab227912)