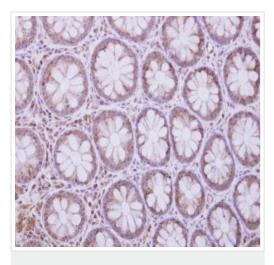

#### **Images**

Anti-TRIM29 antibody (ab227912) at 1/5000 dilution + A431 (human epidermoid carcinoma cell line) whole cell lysate at 30 µg

Predicted band size: 66 kDa

10% SDS PAGE gel.

Immunohistochemistry (Formalin/PFA-fixed paraffinembedded sections) - Anti-TRIM29 antibody (ab227912)

Paraffin-embedded human colon tissue stained for TRIM29 using ab227912 at 1/200 dilution in immunohistochemical analysis.

Please note: All products are "FOR RESEARCH USE ONLY. NOT FOR USE IN DIAGNOSTIC PROCEDURES"