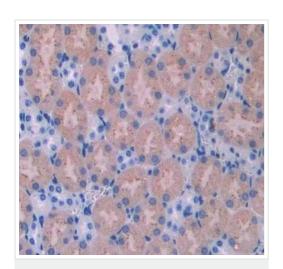

### **Images**

Immunohistochemistry (Formalin/PFA-fixed paraffinembedded sections) - Anti-UCHL4 antibody (ab231352)

Formalin-fixed, paraffin-embedded mouse kidney tissue stained for UCHL4 using ab231352 at 20  $\mu g/mL$  in immunohistochemical analysis.