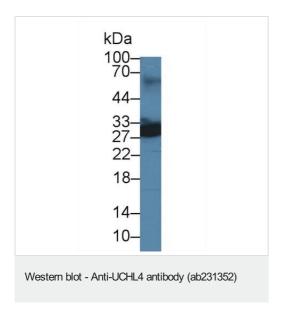

Anti-UCHL4 antibody (ab231352) at 3 µg/ml + Mouse lung lysate

#### **Secondary**

HRP-Linked Guinea pig anti-Rabbit at 1/1000 dilution

Anti-UCHL4 antibody (ab231352) at 2  $\mu$ g/ml + Recombinant mouse UCHL4 protein

Please note: All products are "FOR RESEARCH USE ONLY. NOT FOR USE IN DIAGNOSTIC PROCEDURES"