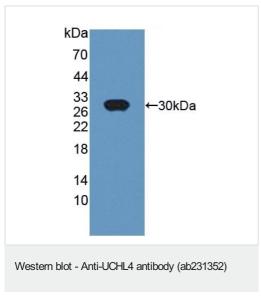

#### **Secondary**

HRP-Linked Guinea pig anti-Rabbit at 1/1000 dilution

Anti-UCHL4 antibody (ab231352) at 2  $\mu$ g/ml + Recombinant mouse UCHL4 protein

Please note: All products are "FOR RESEARCH USE ONLY. NOT FOR USE IN DIAGNOSTIC PROCEDURES"