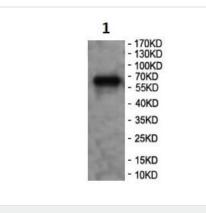

#### Images

Anti-ZCCHC7 antibody (ab104503) at 1/1000 dilution + Human brain tissue lysate

Predicted band size: 63 kDa Observed band size: 63 kDa

Western blot - Anti-ZCCHC7 antibody (ab104503)

Immunohistochemistry (Formalin/PFA-fixed paraffinembedded sections) - Anti-ZCCHC7 antibody (ab104503) ab104503, at 1/100 dilution, staining ZCCHC7 in formalin-fixed, paraffin-embedded Human small intestine by Immunohistochemistry.