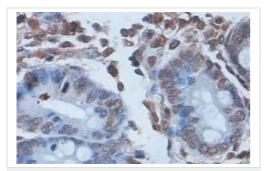

#### Images

Anti-ZCCHC7 antibody (ab104503) at 1/1000 dilution + Human brain tissue lysate

Predicted band size: 63 kDa Observed band size: 63 kDa

Western blot - Anti-ZCCHC7 antibody (ab104503)

Immunohistochemistry (Formalin/PFA-fixed paraffinembedded sections) - Anti-ZCCHC7 antibody (ab104503) ab104503, at 1/100 dilution, staining ZCCHC7 in formalin-fixed, paraffin-embedded Human small intestine by Immunohistochemistry.