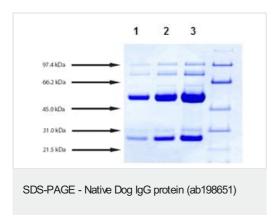

### **Images**

SDS PAGE analysis of ab198651:

Lane 1: 5 µg, under non reduced and not heated conditions;

Lane 2: 10 µg, under non reduced and not heated conditions;

Lane 3: 20 µg, under non reduced and not heated conditions.