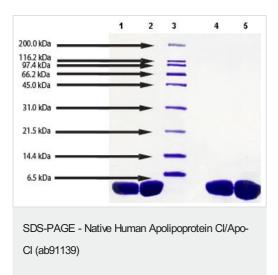

#### **Images**

SDS-PAGE: 18% Tris Glycine gel

Lane 1. 10 µg Apolipoprotein Cl/Apo-CI (reduced/heated)

Lane 2. 20 µg Apolipoprotein Cl/Apo-Cl (reduced/heated)

Lane 3. Molecular weight markers

Lane 4. 10 µg Apolipoprotein Cl/Apo-Cl (non-reduced/no heat)

Lane 5. 20 µg Apolipoprotein Cl/Apo-Cl (non-reduced/no heat)

Please note: All products are "FOR RESEARCH USE ONLY. NOT FOR USE IN DIAGNOSTIC PROCEDURES"